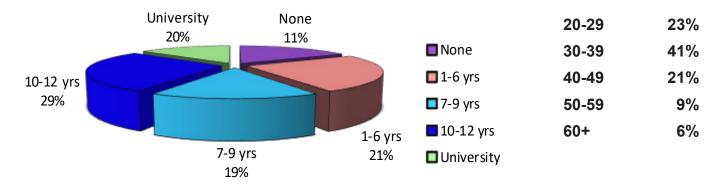

### In 2016, 228 IRWP Volunteers:

- Provided English & practical living skills for 211 students
- Helped twelve students earn citizenship
- Conducted 8,020 hours of one-on-one instruction





- 36% of students were employed at least part-time
- 187 students were female, 24 students were male
- 68% of students had children in the 5th grade or younger

Level of Education in Country of Origin

Student Ages



# Students' Areas of Origin 2016

|                  |                 | 8              |                  |                  |
|------------------|-----------------|----------------|------------------|------------------|
| Afghanistan - 26 | Dem. Rep. of    | Honduras - 1   | Liberia - 1      | Sierra Leone - 1 |
| Albania - 1      | Congo - 8       | India - 3      | Mexico -10       | Somalia - 12     |
| Azerbaijan - 1   | Dominican Rep 3 | Indonesia - 1  | Nepal - 2        | Spain - 1        |
| Bangladesh - 4   | El Salvador - 1 | Iran - 1       | Nicaragua - 1    | Syria - 4        |
| Bosnia - 11      | Eritrea - 5     | Iraq - 26      | Pakistan - 1     | Turkey - 6       |
| Burma - 21       | Ethiopia - 5    | Jordan - 1     | Palestine - 1    | Uzbekistan - 6   |
| China - 8