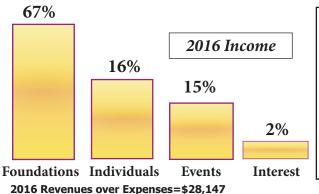

| Income Foundations Events Individuals Earned Income | \$156,750<br>\$ 34,369<br>\$ 38,325<br>\$ 5,667 |
|-----------------------------------------------------|-------------------------------------------------|
| Total Income                                        | \$235,111                                       |
| <b>Expenses</b><br>Program                          | \$176,594                                       |
| Administration                                      | \$ 19,696                                       |
|                                                     |                                                 |
| Development                                         | <u>\$ 10,675</u>                                |
| Total Expenses                                      | \$206,964                                       |